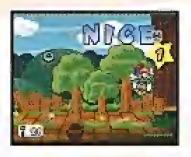

#### ACTION COMMANDS

While you're executing an attack, you can give it some extra oomph. with additional Controller inputs called Action Commands. The commands change depending on the move-instructions will appear at the bottom of the screen when you select an attack. You'll know you did it right when "Nice" appears above your target. The basic concepts for the different types of Action Commands are described below, though there are numerous variations on each one.